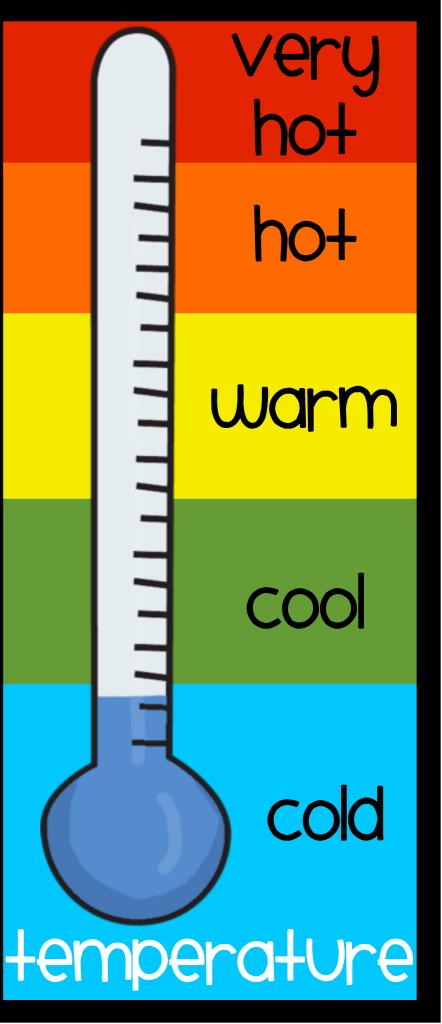

what is the weather today?

|                                                                                        |              |                        |         |         |              |    | ᄱ      |
|----------------------------------------------------------------------------------------|--------------|------------------------|---------|---------|--------------|----|--------|
|                                                                                        | mon-         | Lhlu.                  | Lomo    | Lonal   | ures         | J  | 爿      |
|                                                                                        |              | TI 119                 | TCIIP   | Tel U   | 101 C2       | •  | H      |
|                                                                                        |              | _                      |         |         |              |    | H      |
| U This                                                                                 | month        | ) is                   |         |         | •            |    | H      |
| Ц                                                                                      |              |                        |         |         |              |    | H      |
| 19                                                                                     |              |                        |         |         |              |    | H      |
| <u>18</u>                                                                              | <u> </u><br> | <u> </u>               |         |         |              |    | H      |
| 16                                                                                     |              |                        |         |         |              |    | H      |
| 15                                                                                     |              |                        |         |         |              | 13 | H      |
| $\begin{array}{c c} & 14 \\ \hline & 13 \end{array}$                                   | <u> </u>     |                        |         |         |              | Ιd | H      |
| 12                                                                                     |              |                        |         |         |              | 13 | H      |
|                                                                                        | 1            |                        |         |         |              | ΕI | H      |
| 10 9                                                                                   |              |                        |         |         |              | =  | K      |
| 8                                                                                      |              |                        |         |         |              | 13 | H      |
| H 7 6                                                                                  | <u> </u>     |                        |         |         |              | =  | H      |
| 1 I                                                                                    |              |                        |         |         |              |    | H      |
| 片 <u>4</u>                                                                             | <u> </u>     |                        |         |         |              |    | H      |
|                                                                                        | 1            |                        |         |         |              |    | Ħ      |
| 님                                                                                      | ļ            |                        |         |         |              |    | Ħ      |
| There were cold days. There were cool days. There were warm days. There were hot days. | cold         | cool                   | warm    | ho+     | very hot!    |    | Н      |
| There were cold days.  There were cool days.                                           |              |                        |         |         |              |    | Й      |
| There were warm days.                                                                  | тh           | nis mor                | th was  | s mas   | <b>4</b> ( ) |    | П      |
| There were hot days.                                                                   | • •          | 113 111 <del>0</del> 1 | 1111 WG | 5 11103 | a —          | •  | П      |
| There were VERY hot do                                                                 | ys.          |                        |         |         |              |    | $\Box$ |
|                                                                                        |              |                        |         |         |              |    | Ŏc     |